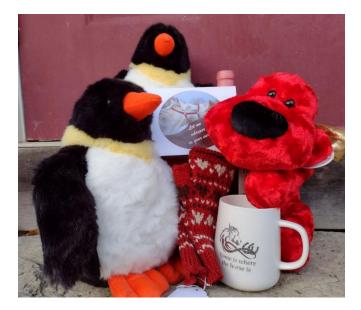

## Our Valentine's Raffle is here!

\$10 a ticket, or \$50 for 6 to win one of the 6 raffle baskets:

- 1) \$100 John Andrews Gift Certificate (GC) and a box of chocolates
- 2) \$100 Old Mill GC and a \$50 GC to Bella Flora
- 3) \$250 Lennox Jewelers GC and a bottle of wine
- 4) Stuffed animal (red dog), Paper Flower Bouquet, \$125 GC for animal communication session, and \$50 GC to Pawsh Pets
- 5) Stuffed animals (2 penguins), \$20 SoCo GC, \$50 JWS GC, and \$50 Prairie Whale GC
- 6) Horse lovers stemless wine glass, mug and platter, Chocolate Springs GC, pair of wrist warmers (to suit wearer)